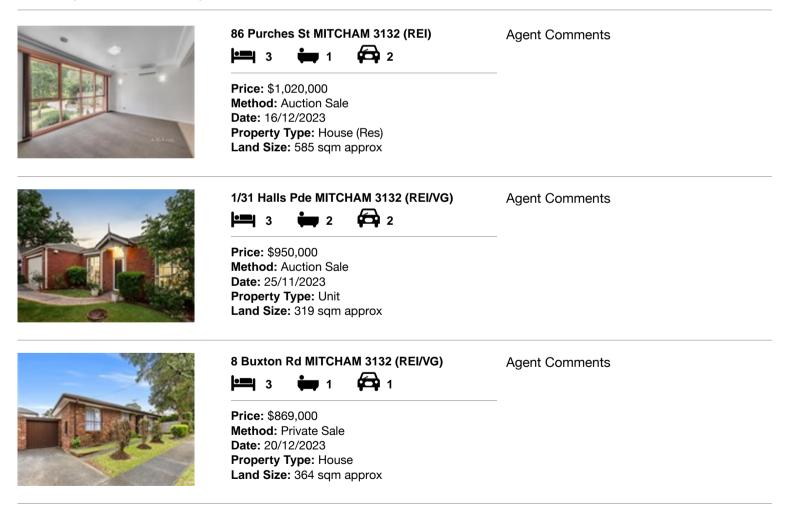

#### Comparable property sales (\*Delete A or B below as applicable)

A\* These are the three properties sold within two kilometres of the property for sale in the last six months that the estate agent or agent's representative considers to be most comparable to the property for sale.

| Add | dress of comparable property | Price       | Date of sale |
|-----|------------------------------|-------------|--------------|
| 1   | 86 Purches St MITCHAM 3132   | \$1,020,000 | 16/12/2023   |
| 2   | 1/31 Halls Pde MITCHAM 3132  | \$950,000   | 25/11/2023   |
| 3   | 8 Buxton Rd MITCHAM 3132     | \$869,000   | 20/12/2023   |