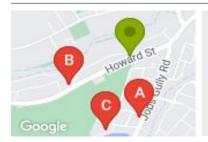

### **COMPARABLE PROPERTIES**

These are the three properties sold within five kilometres of the property for sale in the last 18 months that the estate agent or agent's representative considers to be most comparable to the property for sale.

175 JOBS GULLY RD, EAGLEHAWK, VIC 3556

Sale Price

\$550,000

Sale Date: 03/01/2024

Distance from Property: 447m

416 HOWARD ST, EAGLEHAWK, VIC 3556

Sale Price

\$580,000

Sale Date: 28/03/2024

Distance from Property: 455m

8 YARRA CRT, EAGLEHAWK, VIC 3556

Sale Price

\$595,000

Sale Date: 02/02/2024

Distance from Property: 558m

#### Comparable property sales

These are the three properties sold within five kilometres of the property for sale in the last 18 months that the estate agent or agent's representative considers to be most comparable to the property for sale.

| Address of comparable property         | Price     | Date of sale |
|----------------------------------------|-----------|--------------|
| 175 JOBS GULLY RD, EAGLEHAWK, VIC 3556 | \$550,000 | 03/01/2024   |
| 416 HOWARD ST, EAGLEHAWK, VIC 3556     | \$580,000 | 28/03/2024   |
| 8 YARRA CRT, EAGLEHAWK, VIC 3556       | \$595,000 | 02/02/2024   |