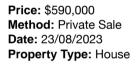

| Address of comparable property | Price | Date of sale |
|--------------------------------|-------|--------------|
|                                |       |              |

| 1 | 14 Cobby St LAVERTON 3028     | \$590,000 | 23/08/2023 |
|---|-------------------------------|-----------|------------|
| 2 | 35 Woods St LAVERTON 3028     | \$580,000 | 19/07/2023 |
| 3 | 17 Whittaker Av LAVERTON 3028 | \$550,000 | 27/06/2023 |

# Comparable Properties

14 Cobby St LAVERTON 3028 (REI)

**=** 3

Agent Comments Approx 602m2 land

35 Woods St LAVERTON 3028 (REI)

**Agent Comments** Approx 602m2 land

Price: \$580.000 Method: Private Sale Date: 19/07/2023 Property Type: House