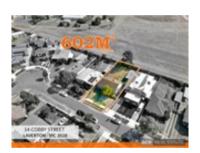

# Comparable Properties

14 Cobby St LAVERTON 3028 (REI)

**=** 3

Agent Comments Approx 602m2 land

35 Woods St LAVERTON 3028 (REI)

**Agent Comments** Approx 602m2 land

Price: \$580.000 Method: Private Sale Date: 19/07/2023 Property Type: House