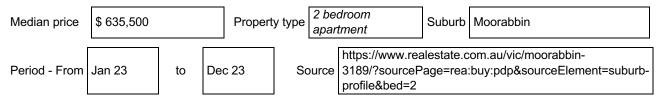

# Statement of Information Single residential property located in the Melbourne metropolitan area

Section 47AF of the Estate Agents Act 1980

### Property offered for sale

Address Including suburb and postcode

402/17 Taylor Street, Moorabbin, 3189

### Indicative selling price

For the meaning of this price see consumer.vic.gov.au/underquoting (\*Delete single price or range as applicable)

| Single price \$*640,000 | or range between | \$* | & | \$ |  |
|-------------------------|------------------|-----|---|----|--|
|-------------------------|------------------|-----|---|----|--|

## Median sale price



### **Comparable property sales**

**B\*** The estate agent or agent's representative reasonably believes that fewer than three comparable properties were sold within two kilometres of the property for sale in the last six months.

This Statement of Information was prepared on: 5 January 2024