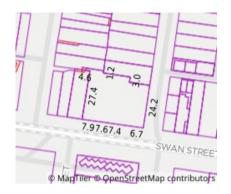

## Property offered for sale

| 402/251 Swan Street, Richmond Vic 3121 |
|----------------------------------------|
| •                                      |
|                                        |
|                                        |
|                                        |