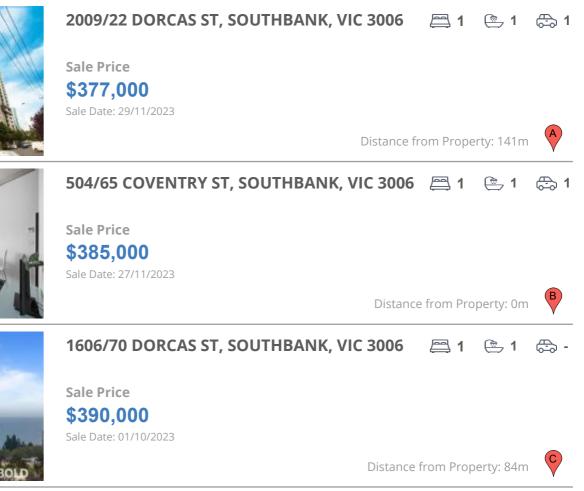

## **COMPARABLE PROPERTIES**

These are the three properties sold within two kilometres of the property for sale in the last six months that the estate agent or agent's representative considers to be most comparable to the property for sale.

#### **Comparable property sales**

These are the three properties sold within two kilometres of the property for sale in the last six months that the estate agent or agent's representative considers to be most comparable to the property for sale.

| Address of comparable property          | Price     | Date of sale |
|-----------------------------------------|-----------|--------------|
| 2009/22 DORCAS ST, SOUTHBANK, VIC 3006  | \$377,000 | 29/11/2023   |
| 504/65 COVENTRY ST, SOUTHBANK, VIC 3006 | \$385,000 | 27/11/2023   |
| 1606/70 DORCAS ST, SOUTHBANK, VIC 3006  | \$390,000 | 01/10/2023   |