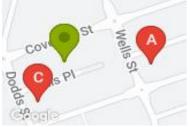

## **COMPARABLE PROPERTIES**

These are the three properties sold within two kilometres of the property for sale in the last six months that the estate agent or agent's representative considers to be most comparable to the property for sale.

#### **Comparable property sales**

These are the three properties sold within two kilometres of the property for sale in the last six months that the estate agent or agent's representative considers to be most comparable to the property for sale.

| Address of comparable property          | Price     | Date of sale |
|-----------------------------------------|-----------|--------------|
| 2009/22 DORCAS ST, SOUTHBANK, VIC 3006  | \$377,000 | 29/11/2023   |
| 504/65 COVENTRY ST, SOUTHBANK, VIC 3006 | \$385,000 | 27/11/2023   |
| 1606/70 DORCAS ST, SOUTHBANK, VIC 3006  | \$390,000 | 01/10/2023   |