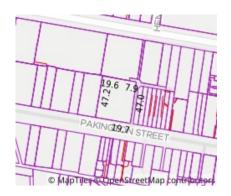

#### Address of comparable property

| Add | dress of comparable property         | Price     | Date of sale |
|-----|--------------------------------------|-----------|--------------|
| 1   | G09/40-44 Pakington St ST KILDA 3182 | \$580,000 | 25/10/2023   |
| 2   | 406/40-44 Pakington St ST KILDA 3182 | \$565,000 | 28/02/2024   |
| 3   | 309/40 Pakington St ST KILDA 3182    | \$545,000 | 20/12/2023   |