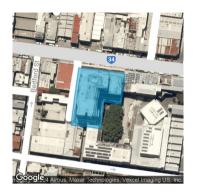

## Section 47AF of the Estate Agents Act 1980

| Address<br>Including suburb and<br>postcode | 406/25 Johnston Street, Collingwood Vic 3066 |
|---------------------------------------------|----------------------------------------------|
|                                             |                                              |