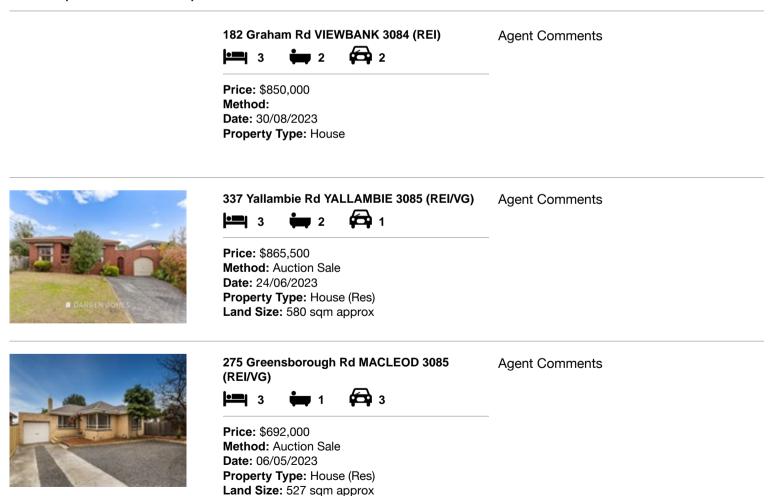

| Ad | dress of comparable property      | Price     | Date of sale |
|----|-----------------------------------|-----------|--------------|
| 1  | 182 Graham Rd VIEWBANK 3084       | \$850,000 | 30/08/2023   |
| 2  | 337 Yallambie Rd YALLAMBIE 3085   | \$865,500 | 24/06/2023   |
| 3  | 275 Greensborough Rd MACLEOD 3085 | \$692,000 | 06/05/2023   |