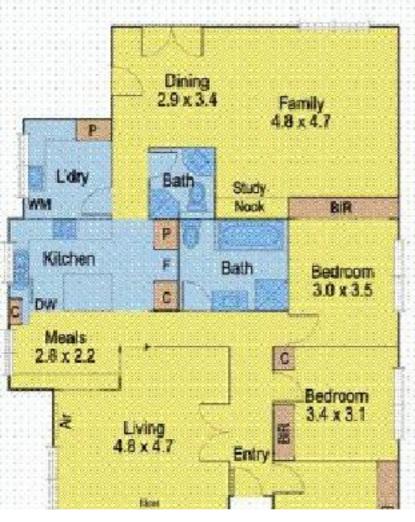

#### Property offered for sale

Address Including suburb and postcode

41 DAVIS STREET, BELMONT, VIC 3216