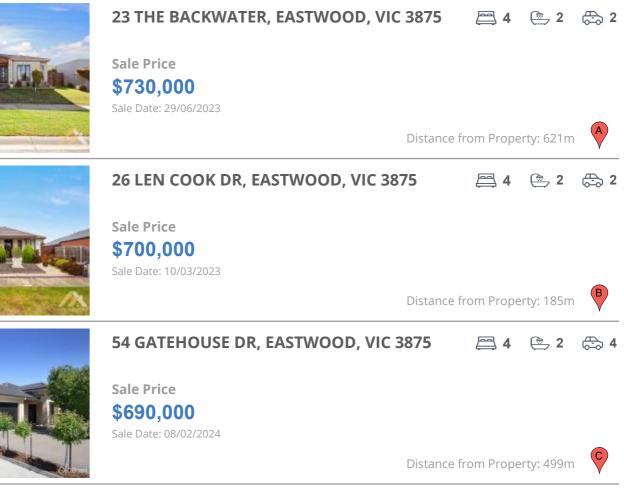

#### **Comparable property sales**

These are the three properties sold within five kilometres of the property for sale in the last 18 months that the estate agent or agent's representative considers to be most comparable to the property for sale.

| Address of comparable property       | Price     | Date of sale |
|--------------------------------------|-----------|--------------|
| 23 THE BACKWATER, EASTWOOD, VIC 3875 | \$730,000 | 29/06/2023   |
| 26 LEN COOK DR, EASTWOOD, VIC 3875   | \$700,000 | 10/03/2023   |
| 54 GATEHOUSE DR, EASTWOOD, VIC 3875  | \$690,000 | 08/02/2024   |