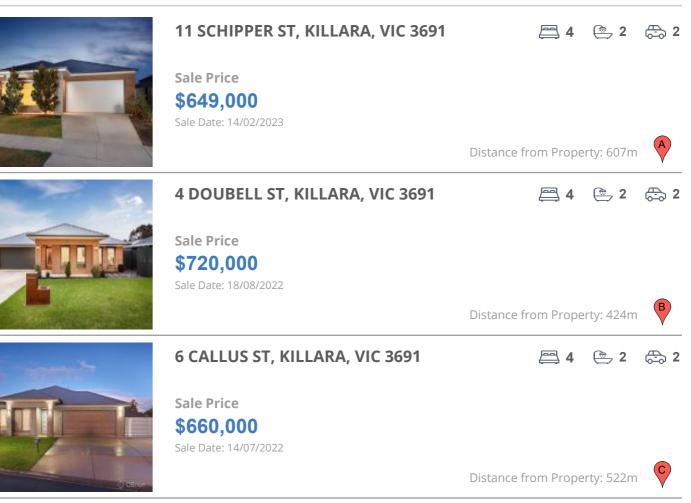

## **COMPARABLE PROPERTIES**

These are the three properties sold within five kilometres of the property for sale in the last 18 months that the estate agent or agent's representative considers to be most comparable to the property for sale.

#### **Comparable property sales**

These are the three properties sold within five kilometres of the property for sale in the last 18 months that the estate agent or agent's representative considers to be most comparable to the property for sale.

| Address of comparable property    | Price     | Date of sale |
|-----------------------------------|-----------|--------------|
| 11 SCHIPPER ST, KILLARA, VIC 3691 | \$649,000 | 14/02/2023   |
| 4 DOUBELL ST, KILLARA, VIC 3691   | \$720,000 | 18/08/2022   |
| 6 CALLUS ST, KILLARA, VIC 3691    | \$660,000 | 14/07/2022   |