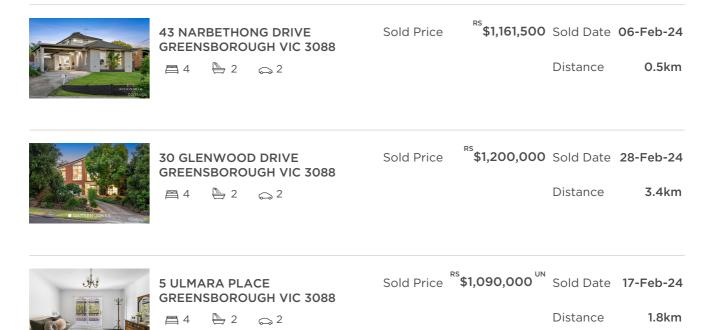

#### Comparable property sales (\*Delete A or B below as applicable)

01 Apr 2023

**A\*** These are the three properties sold within two kilometres of the property for sale in the last 6 months that the estate agent or agent's representative considers to be most comparable to the property for sale.

to

| Address of comparable property             | Price       | Date of sale |
|--------------------------------------------|-------------|--------------|
| 43 NARBETHONG DRIVE GREENSBOROUGH VIC 3088 | \$1,161,500 | 06-Feb-24    |
| 30 GLENWOOD DRIVE GREENSBOROUGH VIC 3088   | \$1,200,000 | 28-Feb-24    |
| 5 ULMARA PLACE GREENSBOROUGH VIC 3088      | \$1,090,000 | 17-Feb-24    |