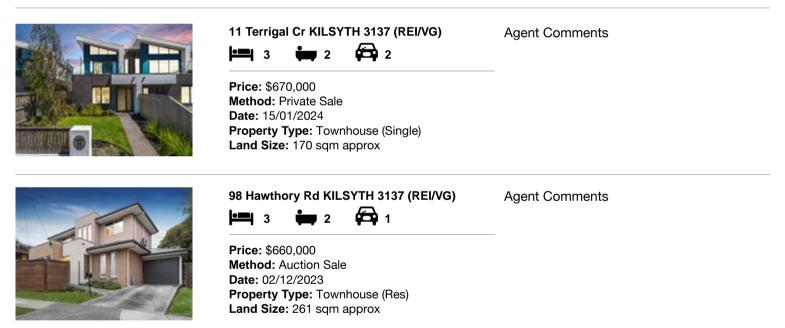

| Ad | dress of comparable property | Price     | Date of sale |
|----|------------------------------|-----------|--------------|
| 1  | 11 Terrigal Cr KILSYTH 3137  | \$670,000 | 15/01/2024   |
| 2  | 98 Hawthory Rd KILSYTH 3137  | \$660,000 | 02/12/2023   |
| 3  |                              |           |              |