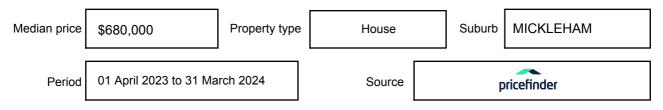

ay be expressed as a single price, or as a price range with the difference between the upper and lower amounts not more than 10% of the lower amount.

This Statement of Information must be provided to a prospective buyer within two business days of a request and displayed at any open for inspection for the property for sale.

It is recommended that the address of the property being offered for sale be checked at

services.land.vic.gov.au/landchannel/content/addressSearch before being entered in this Statement of Information.

## Property offered for sale

Address Including suburb and postcode

41 VAUTIER AVENUE, MICKLEHAM, VIC 3064

## Indicative selling price

For the meaning of this price see consumer.vic.gov.au/underquoting

Price Range:

\$510,000 to \$561,000

#### Median sale price



#### **Comparable property sales**

The estate agent or agent's representative reasonably believes that fewer than three comparable properties were sold within two kilometres of the property for sale in the last six months.