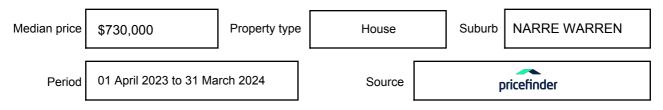

xpressed as a single price, or as a price range with the difference between the upper and lower amounts not more than 10% of the lower amount.

This Statement of Information must be provided to a prospective buyer within two business days of a request and displayed at any open for inspection for the property for sale.

It is recommended that the address of the property being offered for sale be checked at

services.land.vic.gov.au/landchannel/content/addressSearch before being entered in this Statement of Information.

### Property offered for sale

Address Including suburb and postcode

417 PRINCES HIGHWAY, NARRE WARREN, VIC 3805

### Indicative selling price

For the meaning of this price see consumer.vic.gov.au/underquoting

Price Range:

\$900,000 to \$990,000

#### Median sale price



#### **Comparable property sales**

The estate agent or agent's representative reasonably believes that fewer than three comparable properties were sold within two kilometres of the property for sale in the last six months.