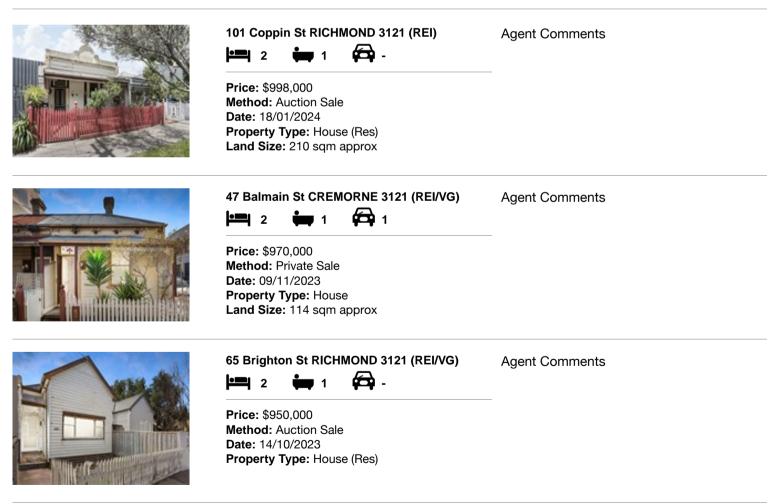

| Ado | dress of comparable property | Price     | Date of sale |
|-----|------------------------------|-----------|--------------|
| 1   | 101 Coppin St RICHMOND 3121  | \$998,000 | 18/01/2024   |
| 2   | 47 Balmain St CREMORNE 3121  | \$970,000 | 09/11/2023   |
| 3   | 65 Brighton St RICHMOND 3121 | \$950,000 | 14/10/2023   |

# **Comparable Properties**

Account - BigginScott | P: 03 9426 4000

propertydata com.au

The State of Victoria owns the copyright in the property sales data and reproduction of that data in any way without the consent of the State of Victoria will constitute a breach of the Copyright Act 1968 (Cth). The State of Victoria does not warrant the accuracy or completeness of the licensed material and any person using or relying upon such information does so on the basis that the State of Victoria accepts no responsibility or liability whatsoever for any errors, faults, defects or omissions in the information supplied. The information contained herein is to be used as a guide only. Although every care has been taken in the preparation of the information, we stress that particulars herein are for information only and do not constitute representations by the Owners or Agent. Sales data is provided as a guide to market activity, and we do not necessarily claim to have acted as the selling agent in these transactions.