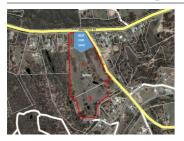

# 41A SYMBESTER CRESCENT,

**Indicative Selling Price** 

For the meaning of this price see consumer.vic.au/underquoting

**Price Range:** 

\$640,000 to \$700,000

Provided by: Ella Douch , Ray White Bendigo

### Property offered for sale

Address Including suburb and postcode

41A SYMBESTER CRESCENT, EAGLEHAWK, VIC 3556