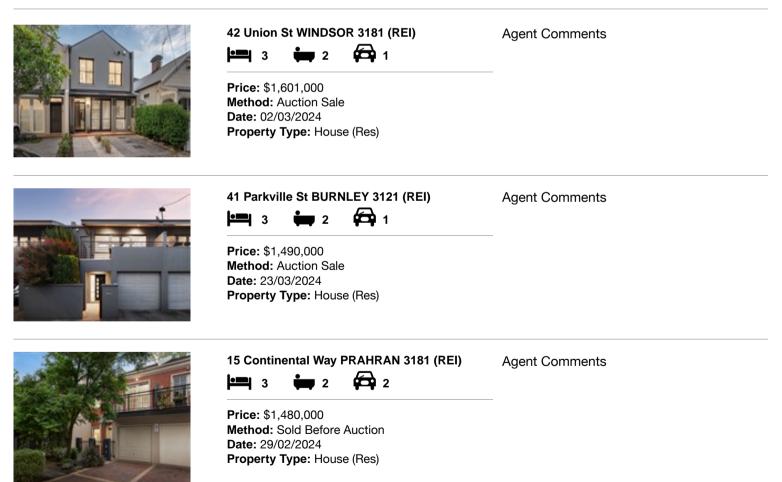

#### Comparable property sales (\*Delete A or B below as applicable)

A\* These are the three properties sold within two kilometres of the property for sale in the last six months that the estate agent or agent's representative considers to be most comparable to the property for sale.

| Ado | dress of comparable property    | Price       | Date of sale |
|-----|---------------------------------|-------------|--------------|
| 1   | 42 Union St WINDSOR 3181        | \$1,601,000 | 02/03/2024   |
| 2   | 41 Parkville St BURNLEY 3121    | \$1,490,000 | 23/03/2024   |
| 3   | 15 Continental Way PRAHRAN 3181 | \$1,480,000 | 29/02/2024   |