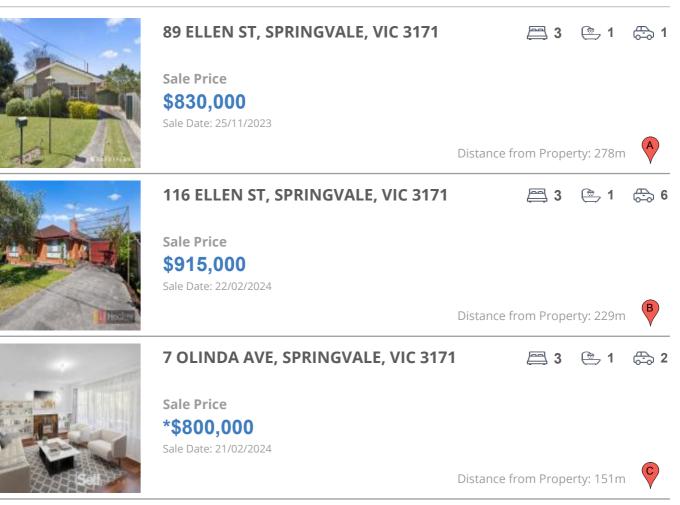

## **COMPARABLE PROPERTIES**

These are the three properties sold within two kilometres of the property for sale in the last six months that the estate agent or agent's representative considers to be most comparable to the property for sale.

#### **Comparable property sales**

These are the three properties sold within two kilometres of the property for sale in the last six months that the estate agent or agent's representative considers to be most comparable to the property for sale.

| Address of comparable property     | Price      | Date of sale |
|------------------------------------|------------|--------------|
| 89 ELLEN ST, SPRINGVALE, VIC 3171  | \$830,000  | 25/11/2023   |
| 116 ELLEN ST, SPRINGVALE, VIC 3171 | \$915,000  | 22/02/2024   |
| 7 OLINDA AVE, SPRINGVALE, VIC 3171 | *\$800,000 | 21/02/2024   |