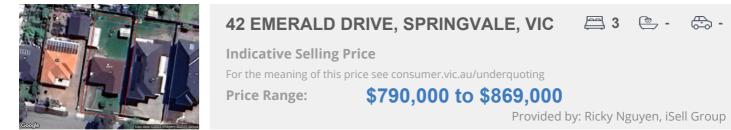

#### Property offered for sale

Address Including suburb and postcode

42 EMERALD DRIVE, SPRINGVALE, VIC 3171

#### Indicative selling price

For the meaning of this price see consumer.vic.gov.au/underquoting

Price Range:

\$790,000 to \$869,000