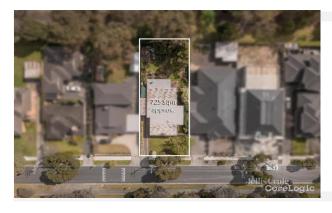

## \$1,300,000

23 Hawtin Street, Templestowe, Victoria

DATE: 7/10/2023z

PROPERTY TYPE: HOUSE

**=** 3

**3** 

726 sqm ×

Get a **FREE** property appraisal for your home