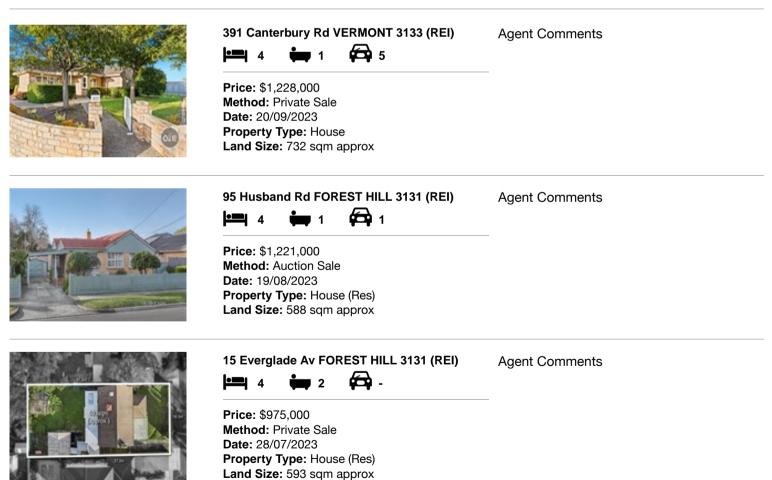

| Ade | dress of comparable property     | Price       | Date of sale |
|-----|----------------------------------|-------------|--------------|
| 1   | 391 Canterbury Rd VERMONT 3133   | \$1,228,000 | 20/09/2023   |
| 2   | 95 Husband Rd FOREST HILL 3131   | \$1,221,000 | 19/08/2023   |
| 3   | 15 Everglade Av FOREST HILL 3131 | \$975,000   | 28/07/2023   |