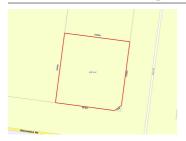

## 422 BLACKSHAWS ROAD, ALTONA

**Indicative Selling Price** 

For the meaning of this price see consumer.vic.au/underquoting

\$750,000 to \$825,000

Provided by: Trent Borg, Sweeney Altona, Altona Meadows & Altona North

## Property offered for sale

Address Including suburb and postcode

422 BLACKSHAWS ROAD, ALTONA NORTH, VIC 3025