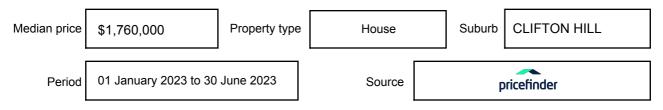

ed as a single price, or as a price range with the difference between the upper and lower amounts not more than 10% of the lower amount.

This Statement of Information must be provided to a prospective buyer within two business days of a request and displayed at any open for inspection for the property for sale.

It is recommended that the address of the property being offered for sale be checked at

services.land.vic.gov.au/landchannel/content/addressSearch before being entered in this Statement of Information.

### Property offered for sale

Address Including suburb and postcode

426 WELLINGTON STREET, CLIFTON HILL, VIC 3068

### Indicative selling price

For the meaning of this price see consumer.vic.gov.au/underquoting

Price Range:

\$1,500,000 to \$1,600,000

#### Median sale price



#### **Comparable property sales**

The estate agent or agent's representative reasonably believes that fewer than three comparable properties were sold within two kilometres of the property for sale in the last six months.

This Statement of Information was prepared on: