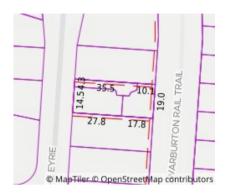

## Comparable Properties

13a Clyde St LILYDALE 3140 (REI/VG)

13 🗕 1 🛱

Price: \$725,000 Method: Private Sale Date: 03/05/2023 Property Type: House Land Size: 643 sqm approx Agent Comments

The estate agent or agent's representative reasonably believes that fewer than three comparable properties were sold within two kilometres of the property for sale in the last six months.