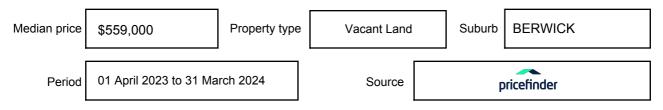

be expressed as a single price, or as a price range with the difference between the upper and lower amounts not more than 10% of the lower amount.

This Statement of Information must be provided to a prospective buyer within two business days of a request and displayed at any open for inspection for the property for sale.

It is recommended that the address of the property being offered for sale be checked at

services.land.vic.gov.au/landchannel/content/addressSearch before being entered in this Statement of Information.

## Property offered for sale

Address Including suburb and postcode

42C LANGMORE LANE, BERWICK, VIC 3806

## Indicative selling price

For the meaning of this price see consumer.vic.gov.au/underquoting

Price Range:

\$1,300,000 to \$1,430,000

#### Median sale price



#### **Comparable property sales**

The estate agent or agent's representative reasonably believes that fewer than three comparable properties were sold within two kilometres of the property for sale in the last six months.