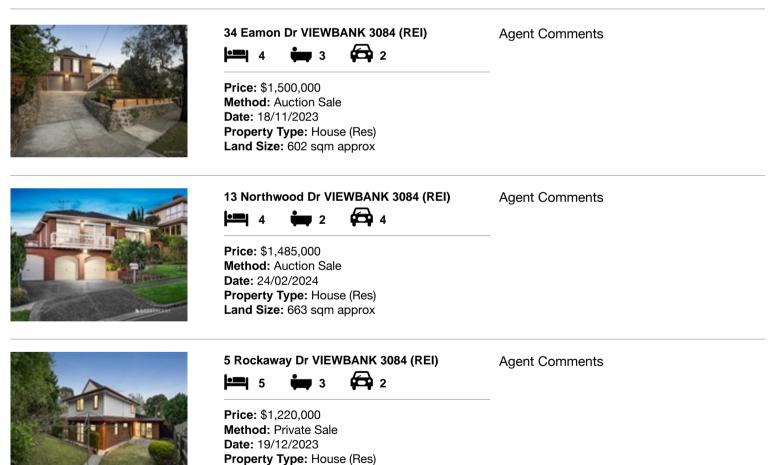

### Comparable property sales (\*Delete A or B below as applicable)

A\* These are the three properties sold within two kilometres of the property for sale in the last six months that the estate agent or agent's representative considers to be most comparable to the property for sale.

| Add | dress of comparable property  | Price       | Date of sale |
|-----|-------------------------------|-------------|--------------|
| 1   | 34 Eamon Dr VIEWBANK 3084     | \$1,500,000 | 18/11/2023   |
| 2   | 13 Northwood Dr VIEWBANK 3084 | \$1,485,000 | 24/02/2024   |
| 3   | 5 Rockaway Dr VIEWBANK 3084   | \$1,220,000 | 19/12/2023   |