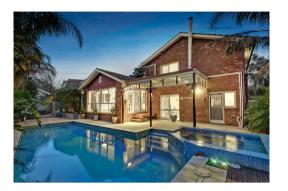

### Property offered for sale

Address Including suburb and postcode

43 Bannockburn Road, Viewbank Vic 3084

28/02/2024 14:38

**Property Type:** House Land Size: 651 sqm approx Agent Comments Indicative Selling Price \$1,400,000 - \$1,450,000 Median House Price December quarter 2023: \$1,120,000