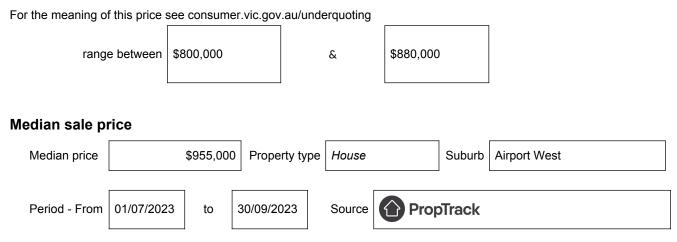

## Statement of Information Single residential property located in the Melbourne metropolitan area

Section 47AF of the Estate Agents Act 1980

## Property offered for sale

Address Including suburb and postcode

43 Creswell Avenue, Airport West, Vic 3042

## Indicative selling price



## Comparable property sales (\*Delete A or B below as applicable)

**A**\* These are the three properties sold within two kilometres of the property for sale in the last six months that the estate agent or agent's representative considers to be most comparable to the property for sale.

| Address of comparable property            | Price     | Date of sale |
|-------------------------------------------|-----------|--------------|
| 16a Roberts Road, Airport West, VIC 3042  | \$950,000 | 11/10/2023   |
| 132A Victory Road, Airport West, VIC 3042 | \$960,000 | 13/06/2023   |
| 163 Parer Road, Airport West, VIC 3042    | \$888,000 | 17/06/2023   |

OR

**B**<sup>\*</sup> The estate agent or agent's representative reasonably believes that fewer than three comparable properties were sold wit