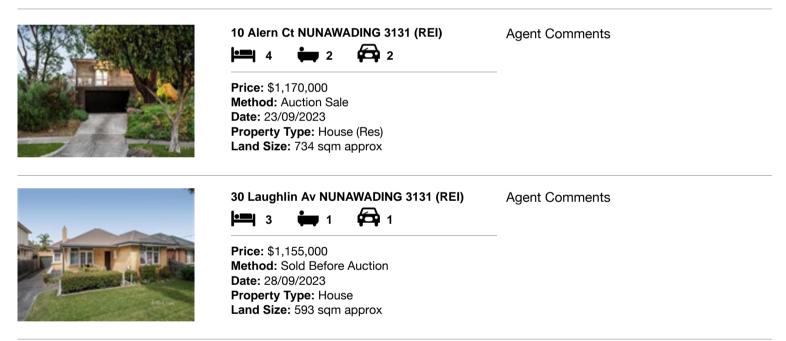

| Ad | dress of comparable property   | Price       | Date of sale |
|----|--------------------------------|-------------|--------------|
| 1  | 10 Alern Ct NUNAWADING 3131    | \$1,170,000 | 23/09/2023   |
| 2  | 30 Laughlin Av NUNAWADING 3131 | \$1,155,000 | 28/09/2023   |
| 3  |                                |             |              |