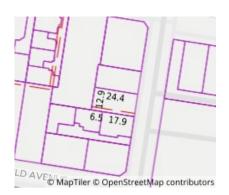

### Section 47AF of the Estate Agents Act 1980

| Property offered                  | for sale         |                                        |             |                    |  |  |
|-----------------------------------|------------------|----------------------------------------|-------------|--------------------|--|--|
| Addi<br>Including suburb<br>postc | and              | To rangin substitution south the state |             |                    |  |  |
| Indicative selling                | j price          |                                        |             |                    |  |  |
| For the meaning of                | this price see o | consumer.vic.gov.au/u                  | nderquoting |                    |  |  |
| Range between \$                  | \$750,000        | & [                                    | \$820,000   |                    |  |  |
| Median sale price                 | e                |                                        |             |                    |  |  |
| Median price \$8                  | 50.500           | Property Type Town                     | house Sub   | ourb Clavton South |  |  |

REIV

Source

**Property Type: HOUSE** Land Size: 313 sqm approx

**Agent Comments** 

Michael Renzella 03 9568 2000 0400 105 005 michael.renzella@raywhite.com

**Indicative Selling Price** \$750,000 - \$820,000 **Median Townhouse Price** 12/02/2023 - 11/02/2024: \$850,500