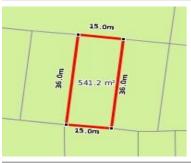

# 43 MCLEAN DRIVE, HORSHAM, VIC 3400 🕮 - 🕒 -

**Indicative Selling Price** 

For the meaning of this price see consumer.vic.au/underquoting

Single Price:

\$210,000

Provided by: Andrew Seers, Aaron Lewis Property Agents

| Address<br>Including suburb and<br>postcode | 43 MCLEAN DRIVE, HORSHAM, VIC 3400 |
|---------------------------------------------|------------------------------------|
|---------------------------------------------|------------------------------------|