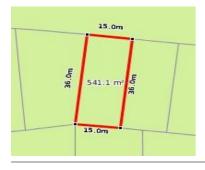

# 43 MCLEAN DRIVE, HORSHAM, VIC 3400 🕮 - 🕒 -

**Indicative Selling Price** 

For the meaning of this price see consumer.vic.au/underquoting

Single Price:

\$210,000

Provided by: Andrew Seers, Aaron Lewis Property Agents

| Address<br>Including suburb and<br>postcode | 43 MCLEAN DRIVE, HORSHAM, VIC 3400 |
|---------------------------------------------|------------------------------------|
|---------------------------------------------|------------------------------------|