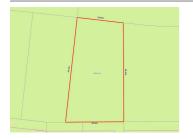

# 43 MCLEAN DRIVE, HORSHAM, VIC 3400 🕮 - 🕒 -

**Indicative Selling Price** 

For the meaning of this price see consumer.vic.au/underquoting

Single Price:

\$210,000

Provided by: Andrew Seers, Aaron Lewis Property Agents

| Address<br>Including suburb and<br>postcode | 43 MCLEAN DRIVE, HORSHAM, VIC 3400 |
|---------------------------------------------|------------------------------------|
|---------------------------------------------|------------------------------------|