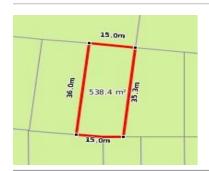

# 43 MCLEAN DRIVE, HORSHAM, VIC 3400 🕮 - 🕒 -

**Indicative Selling Price** 

For the meaning of this price see consumer.vic.au/underquoting

Single Price:

\$210,000

Provided by: Andrew Seers, Aaron Lewis Property Agents

| Address<br>Including suburb and<br>postcode | 43 MCLEAN DRIVE, HORSHAM, VIC 3400 |
|---------------------------------------------|------------------------------------|
|---------------------------------------------|------------------------------------|