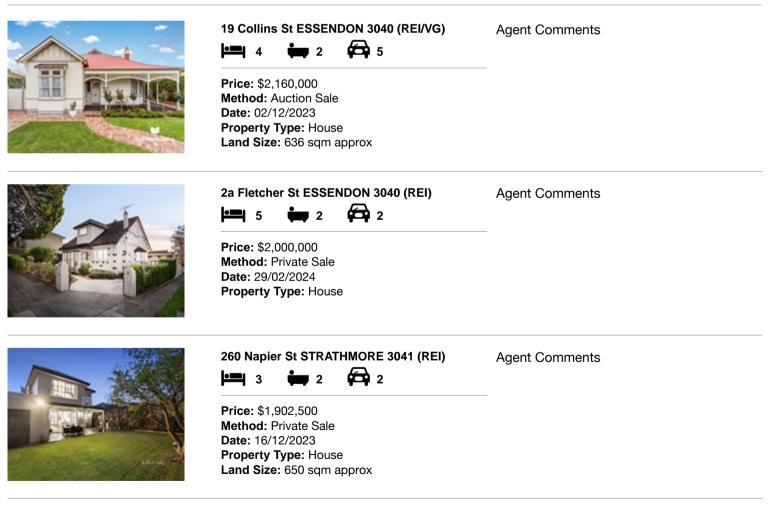

| Ado | dress of comparable property  | Price       | Date of sale |
|-----|-------------------------------|-------------|--------------|
| 1   | 19 Collins St ESSENDON 3040   | \$2,160,000 | 02/12/2023   |
| 2   | 2a Fletcher St ESSENDON 3040  | \$2,000,000 | 29/02/2024   |
| 3   | 260 Napier St STRATHMORE 3041 | \$1,902,500 | 16/12/2023   |