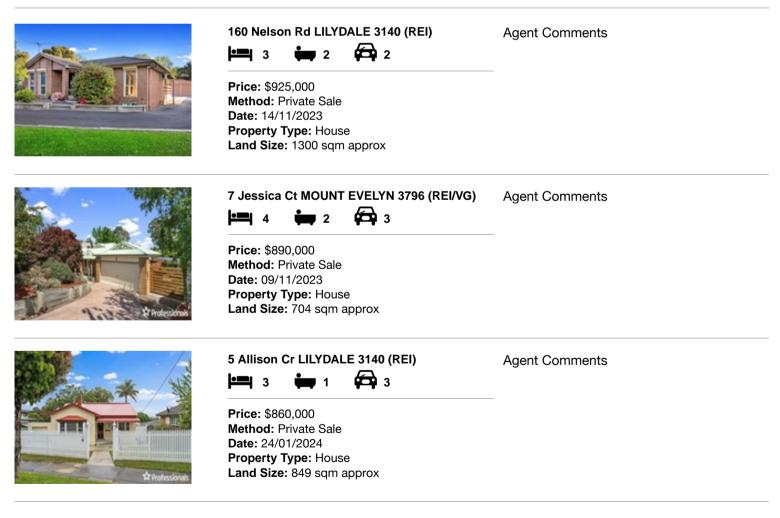

#### Comparable property sales (\*Delete A or B below as applicable)

A\* These are the three properties sold within two kilometres of the property for sale in the last six months that the estate agent or agent's representative considers to be most comparable to the property for sale.

| Ade | dress of comparable property   | Price     | Date of sale |
|-----|--------------------------------|-----------|--------------|
| 1   | 160 Nelson Rd LILYDALE 3140    | \$925,000 | 14/11/2023   |
| 2   | 7 Jessica Ct MOUNT EVELYN 3796 | \$890,000 | 09/11/2023   |
| 3   | 5 Allison Cr LILYDALE 3140     | \$860,000 | 24/01/2024   |