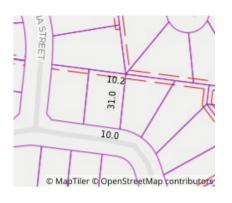

#### Property offered for sale

Address Including suburb and postcode

43a Mckenzie Street, Doncaster East Vic 3109

### 43a Mckenzie Street, Doncaster East Vic 3109

Property Type: Agent Comments Indicative Selling Price \$1,500,000 - \$1,600,000 Median House Price Year ending December 2023: \$1,650,000