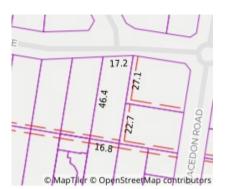

**Indicative Selling Price** \$1,450,000 - \$1,550,000 **Median House Price** December quarter 2023: \$1,360,000

Property Type: House Land Size: 811 sqm approx

**Agent Comments** 