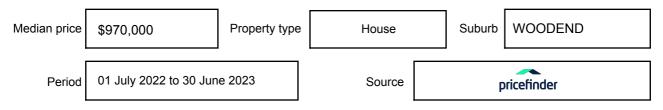

y be expressed as a single price, or as a price range with the difference between the upper and lower amounts not more than 10% of the lower amount.

This Statement of Information must be provided to a prospective buyer within two business days of a request and displayed at any open for inspection for the property for sale.

It is recommended that the address of the property being offered for sale be checked at

services.land.vic.gov.au/landchannel/content/addressSearch before being entered in this Statement of Information.

### Property offered for sale

Address Including suburb and postcode

44 DAVY STREET, WOODEND, VIC 3442

### Indicative selling price

For the meaning of this price see consumer.vic.gov.au/underquoting

Price Range:

\$1,145,000 to \$1,250,000

#### Median sale price



#### **Comparable property sales**

The estate agent or agent's representative reasonably believes that fewer than three comparable properties were sold within five kilometres of the property for sale in the last 18 months.

This Statement of Information was prepared on: