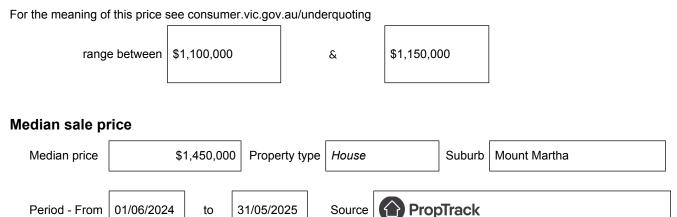

## Statement of Information Single residential property located in the Melbourne metropolitan area

Section 47AF of the Estate Agents Act 1980

## Property offered for sale

Address Including suburb and postcode

44 Hooper Grove, Mount Martha, Vic 3934

## Indicative selling price



## Comparable property sales (\*Delete A or B below as applicable)

**A**\* These are the three properties sold within two kilometres of the property for sale in the last six months that the estate agent or agent's representative considers to be most comparable to the property for sale.

| Address of comparable property             | Price       | Date of sale |
|--------------------------------------------|-------------|--------------|
| 10 Dickinson Grove, Mount Martha, VIC 3934 | \$1,360,000 | 05/02/2025   |
| 26 Dorset Road, Mount Martha, VIC 3934     | \$840,000   | 14/01/2025   |
| 63 Panorama Drive, Mount Martha, VIC 3934  | \$1,190,000 | 26/02/2025   |

OR

**B**<sup>\*</sup> The estate agent or agent's representative reasonably believes that fewer than three comparable propertie