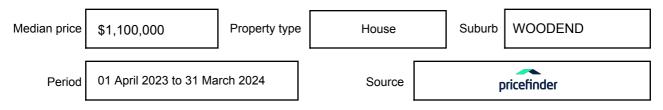

ressed as a single price, or as a price range with the difference between the upper and lower amounts not more than 10% of the lower amount.

This Statement of Information must be provided to a prospective buyer within two business days of a request and displayed at any open for inspection for the property for sale.

It is recommended that the address of the property being offered for sale be checked at

services.land.vic.gov.au/landchannel/content/addressSearch before being entered in this Statement of Information.

## Property offered for sale

Address Including suburb and postcode

440 TYLDEN-WOODEND ROAD, WOODEND, VIC 3442

### Indicative selling price

For the meaning of this price see consumer.vic.gov.au/underquoting

Price Range:

\$2,350,000 to \$2,400,000

#### Median sale price



#### **Comparable property sales**

The estate agent or agent's representative reasonably believes that fewer than three comparable properties were sold within five kilometres of the property for sale in the last 18 months.





This Statement of Information was prepared on: