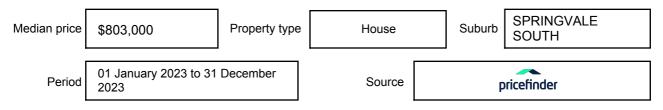

ed as a single price, or as a price range with the difference between the upper and lower amounts not more than 10% of the lower amount.

This Statement of Information must be provided to a prospective buyer within two business days of a request and displayed at any open for inspection for the property for sale.

It is recommended that the address of the property being offered for sale be checked at

services.land.vic.gov.au/landchannel/content/addressSearch before being entered in this Statement of Information.

### Property offered for sale

Address Including suburb and postcode

45-47 CLARKE ROAD, SPRINGVALE SOUTH, VIC 3172

### Indicative selling price

For the meaning of this price see consumer.vic.gov.au/underquoting

Price Range:

\$1,600,000 to \$1,760,000

#### Median sale price



#### **Comparable property sales**

The estate agent or agent's representative reasonably believes that fewer than three comparable properties were sold within two kilometres of the property for sale in the last six months.

This Statement of Information was prepared on: