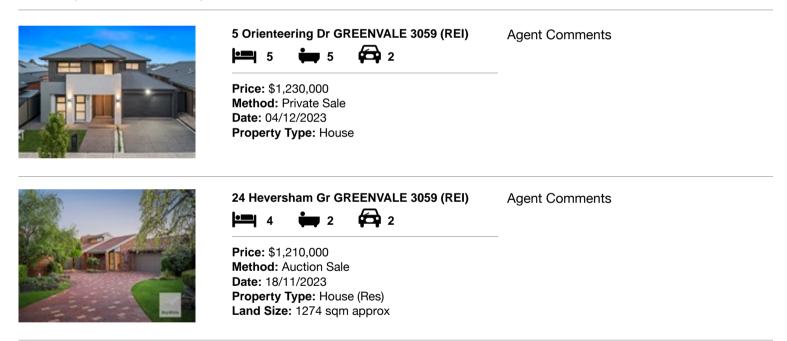

| Ad | dress of comparable property     | Price       | Date of sale |
|----|----------------------------------|-------------|--------------|
| 1  | 5 Orienteering Dr GREENVALE 3059 | \$1,230,000 | 04/12/2023   |
| 2  | 24 Heversham Gr GREENVALE 3059   | \$1,210,000 | 18/11/2023   |
| 3  |                                  |             |              |