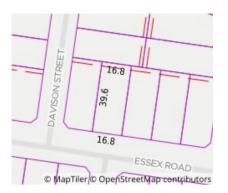

# Property offered for sale

| Address 45 Essex Road, Mount V | averley Vic 3149 |
|--------------------------------|------------------|
| cluding suburb and             | •                |
| postcode                       |                  |
|                                |                  |
| cluding suburb and             | •                |

**Indicative Selling Price** \$1,300,000 - \$1,400,000 **Median House Price** 03/05/2023 - 02/05/2024: \$1,660,000

Property Type: House Land Size: 664 sqm approx **Agent Comments** 