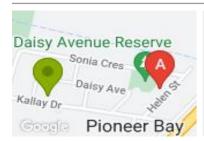

16 HELEN ST, PIONEER BAY, VIC 3984

Sale Price

\$700,000

Sale Date: 07/12/2023

Distance from Property: 363m

| Address of comparable property     | Price     | Date of sale |
|------------------------------------|-----------|--------------|
| 16 HELEN ST, PIONEER BAY, VIC 3984 | \$700,000 | 07/12/2023   |

This Statement of Information was prepared on: