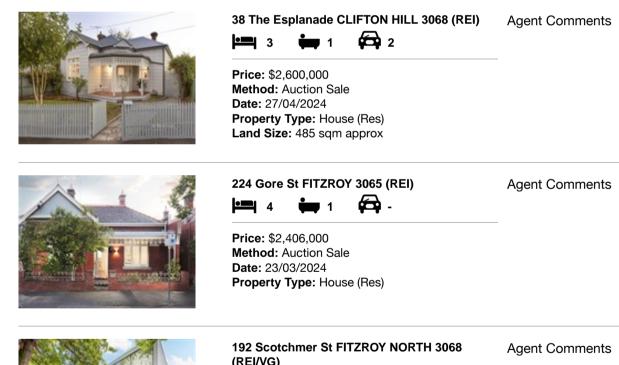

| Add | dress of comparable property        | Price       | Date of sale |
|-----|-------------------------------------|-------------|--------------|
| 1   | 38 The Esplanade CLIFTON HILL 3068  | \$2,600,000 | 27/04/2024   |
| 2   | 224 Gore St FITZROY 3065            | \$2,406,000 | 23/03/2024   |
| 3   | 192 Scotchmer St FITZROY NORTH 3068 | \$2,365,000 | 21/11/2023   |