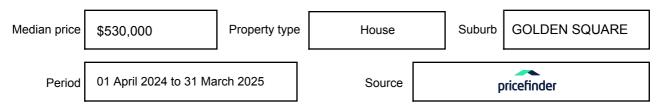

e expressed as a single price, or as a price range with the difference between the upper and lower amounts not more than 10% of the lower amount.

This Statement of Information must be provided to a prospective buyer within two business days of a request and displayed at any open for inspection for the property for sale.

It is recommended that the address of the property being offered for sale be checked at

services.land.vic.gov.au/landchannel/content/addressSearch before being entered in this Statement of Information.

# Property offered for sale

Address Including suburb and postcode

45 SOLDATOS DRIVE, GOLDEN SQUARE, VIC 3555

### Indicative selling price

For the meaning of this price see consumer.vic.gov.au/underquoting

Price Range:

\$750,000 to \$800,000

#### Median sale price



#### **Comparable property sales**

These are the three properties sold within five kilometres of the property for sale in the last 18 months that the estate agent or agents representative considers to be most comparable to the property for sale.

| Address of comparable property            | Price      | Date of sale |
|-------------------------------------------|------------|--------------|
| 14 NANKOOR ST, GOLDEN SQUARE, VIC 3555    | *\$805,000 | 28/03/2025   |
| 101 MISTLETOE ST, GOLDEN SQUARE, VIC 3555 | *\$700,000 | 06/02/2025   |
| 29 FUTURA AVE, GOLDEN SQUARE, VIC 3555    | \$745,000  | 30/09/2024   |

This Statement of Information was prepared on: 09/