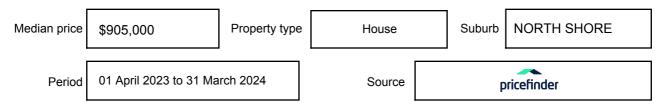

be expressed as a single price, or as a price range with the difference between the upper and lower amounts not more than 10% of the lower amount.

This Statement of Information must be provided to a prospective buyer within two business days of a request and displayed at any open for inspection for the property for sale.

It is recommended that the address of the property being offered for sale be checked at

services.land.vic.gov.au/landchannel/content/addressSearch before being entered in this Statement of Information.

### Property offered for sale

Address Including suburb and postcode

45 THE ESPLANADE, NORTH SHORE, VIC 3214

### Indicative selling price

For the meaning of this price see consumer.vic.gov.au/underquoting

Price Range:

\$750,000 to \$825,000

#### Median sale price



#### **Comparable property sales**

The estate agent or agent's representative reasonably believes that fewer than three comparable properties were sold within five kilometres of the property for sale in the last 18 months.