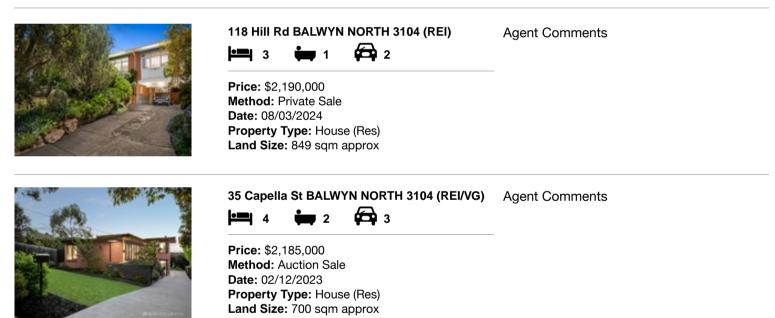

### Comparable property sales (\*Delete A or B below as applicable)

A\* These are the three properties sold within two kilometres of the property for sale in the last sixmonths that the estate agent or agent's representative considers to be most comparable to the property for sale.

| Ad | dress of comparable property    | Price       | Date of sale |
|----|---------------------------------|-------------|--------------|
| 1  | 118 Hill Rd BALWYN NORTH 3104   | \$2,190,000 | 08/03/2024   |
| 2  | 35 Capella St BALWYN NORTH 3104 | \$2,185,000 | 02/12/2023   |
| 3  |                                 |             |              |