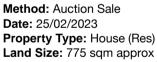

| Ade | dress of comparable property   | Price       | Date of sale |
|-----|--------------------------------|-------------|--------------|
| 1   | 35 Dillon Gr GLEN IRIS 3146    | \$4,300,000 | 09/03/2023   |
| 2   | 29 Gardiner Pde GLEN IRIS 3146 | \$4,000,000 | 25/02/2023   |
| 3   | 111 Ashburn Gr ASHBURTON 3147  | \$3,825,000 | 03/06/2023   |

111 Ashburn Gr ASHBURTON 3147 (REI)

29 Gardiner Pde GLEN IRIS 3146 (REI/VG)

Agent Comments

Method: Auction Sale Date: 03/06/2023 Property Type: House (Res) Land Size: 1390 sqm approx