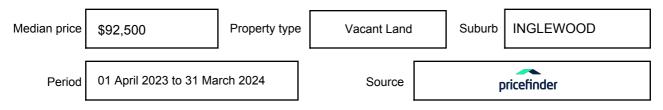

be expressed as a single price, or as a price range with the difference between the upper and lower amounts not more than 10% of the lower amount.

This Statement of Information must be provided to a prospective buyer within two business days of a request and displayed at any open for inspection for the property for sale.

It is recommended that the address of the property being offered for sale be checked at

services.land.vic.gov.au/landchannel/content/addressSearch before being entered in this Statement of Information.

### Property offered for sale

Address Including suburb and postcode

48 SULLIVAN STREET, INGLEWOOD, VIC 3517

### Indicative selling price

For the meaning of this price see consumer.vic.gov.au/underquoting

Price Range:

\$115,000 to \$120,000

#### Median sale price



#### **Comparable property sales**

The estate agent or agent's representative reasonably believes that fewer than three comparable properties were sold within five kilometres of the property for sale in the last 18 months.