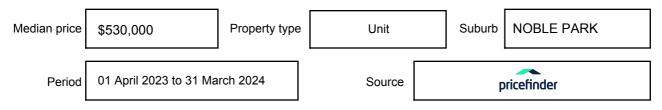

## **MEDIAN SALE PRICE**

## NOBLE PARK, VIC, 3174

Suburb Median Sale Price (Unit)

\$530,000

01 April 2023 to 31 March 2024

Provided by: pricefinder