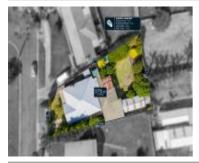

#### 47 COX ROAD, NORLANE, VIC 3214

**Indicative Selling Price** 

For the meaning of this price see consumer.vic.au/underquoting

**Price Range:** 

\$750,000 to \$800,000

Provided by: admin admin, L&D Land & Development

#### Property offered for sale

|           | Address    |  |  |
|-----------|------------|--|--|
| Including | suburb and |  |  |
|           | postcode   |  |  |

47 COX ROAD, NORLANE, VIC 3214